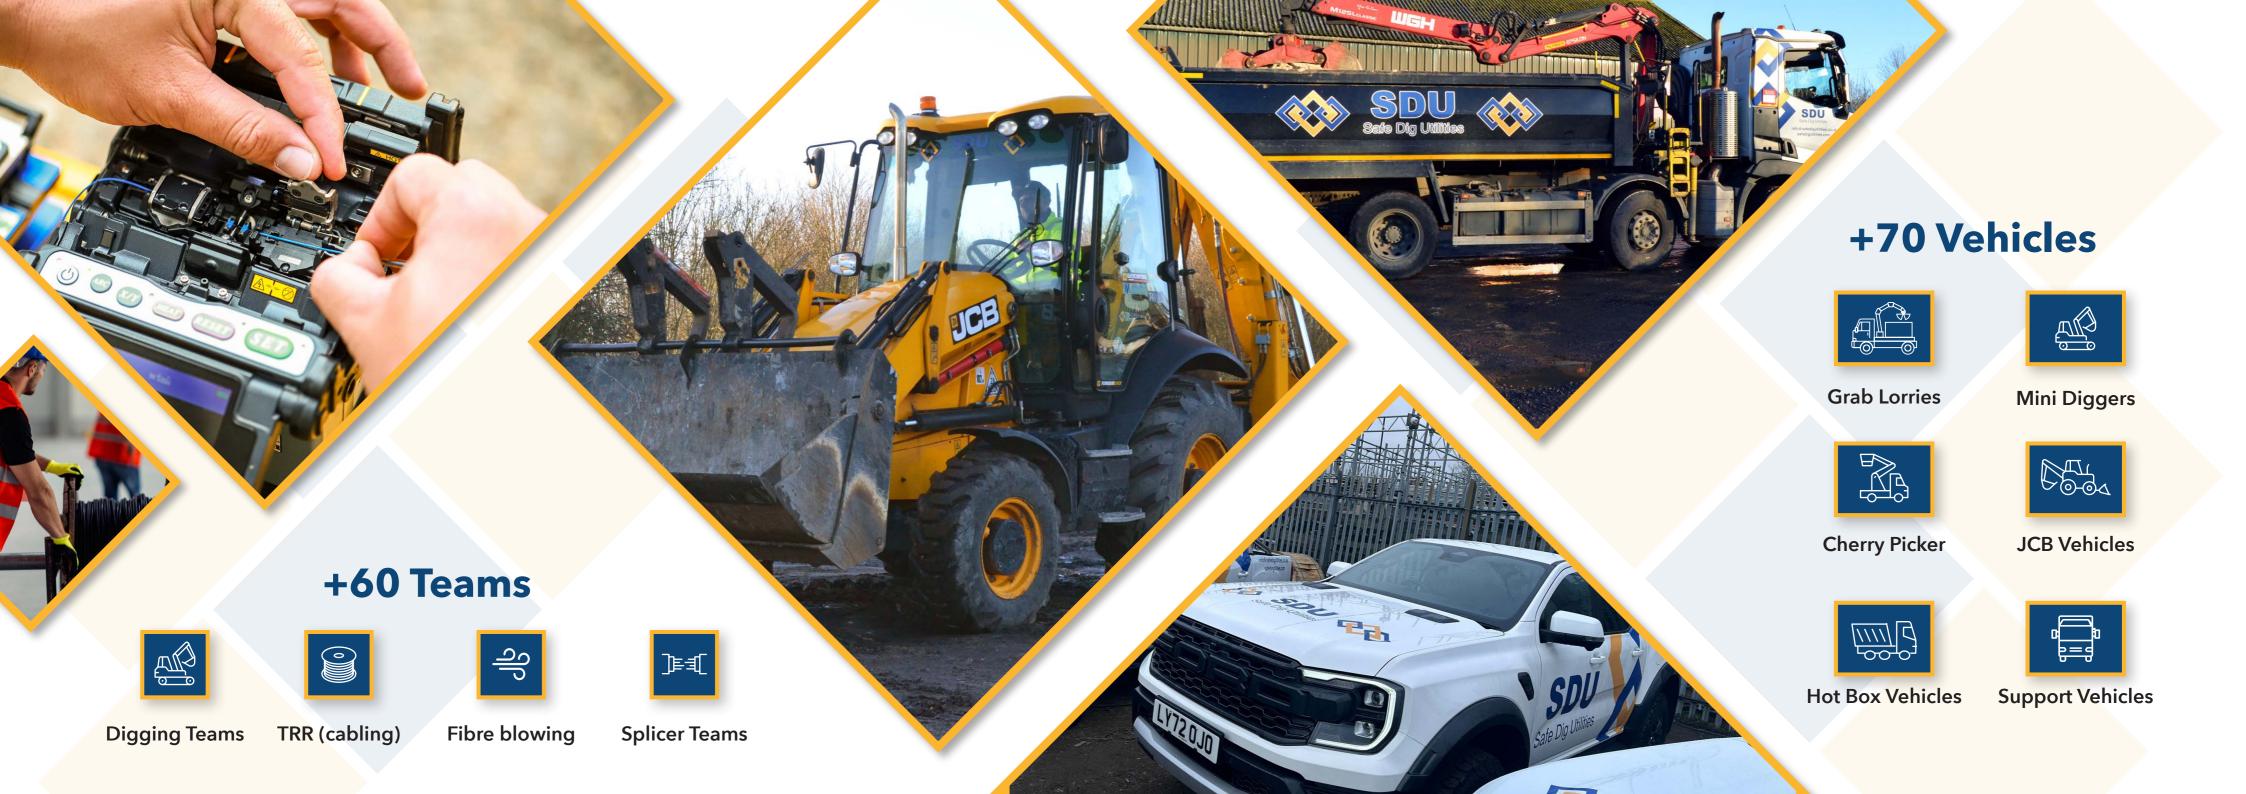

# We are more that an supplier, We are experts!

We can build over 600 jobs per week!

+350,000
Task Done

+200,000m Meters Digged +180,000
Blockages Cleared

+80,000 Frames & Cover

+20,000

**Tarmac Jobs** 

# WHYUS?

Traffic Management Plans & Setup Availability

Street Work Manager experts

Capability
+700
Permits/week

**Highly Experienced** 

High volume of applications

Quick & Effective

Experience
+290k
Permits Granted

Specialized Software of Management & Reporting

+9 Years Experience

+15,000 CAD Drawings

+15,000 Sites Set up

+1,800 Road Closured

+60 CAD Drawings / week

3 Reasons to Choose us:

Management of High Volume!

# WHYUS?

We offer a **Turnkey Solution** with a high volumen delivery capability

+20 Years Experience

+7,500 THP Design/Month

Effective

Quick

**Higher Quality** 

Safe

**Qualified Team** 

+5,000 THP Build/Month

LET US MAKE YOUR PROJECTS MORE EFFICIENTLY

iAuditor
by SafetyCulture

FURUKAWA >