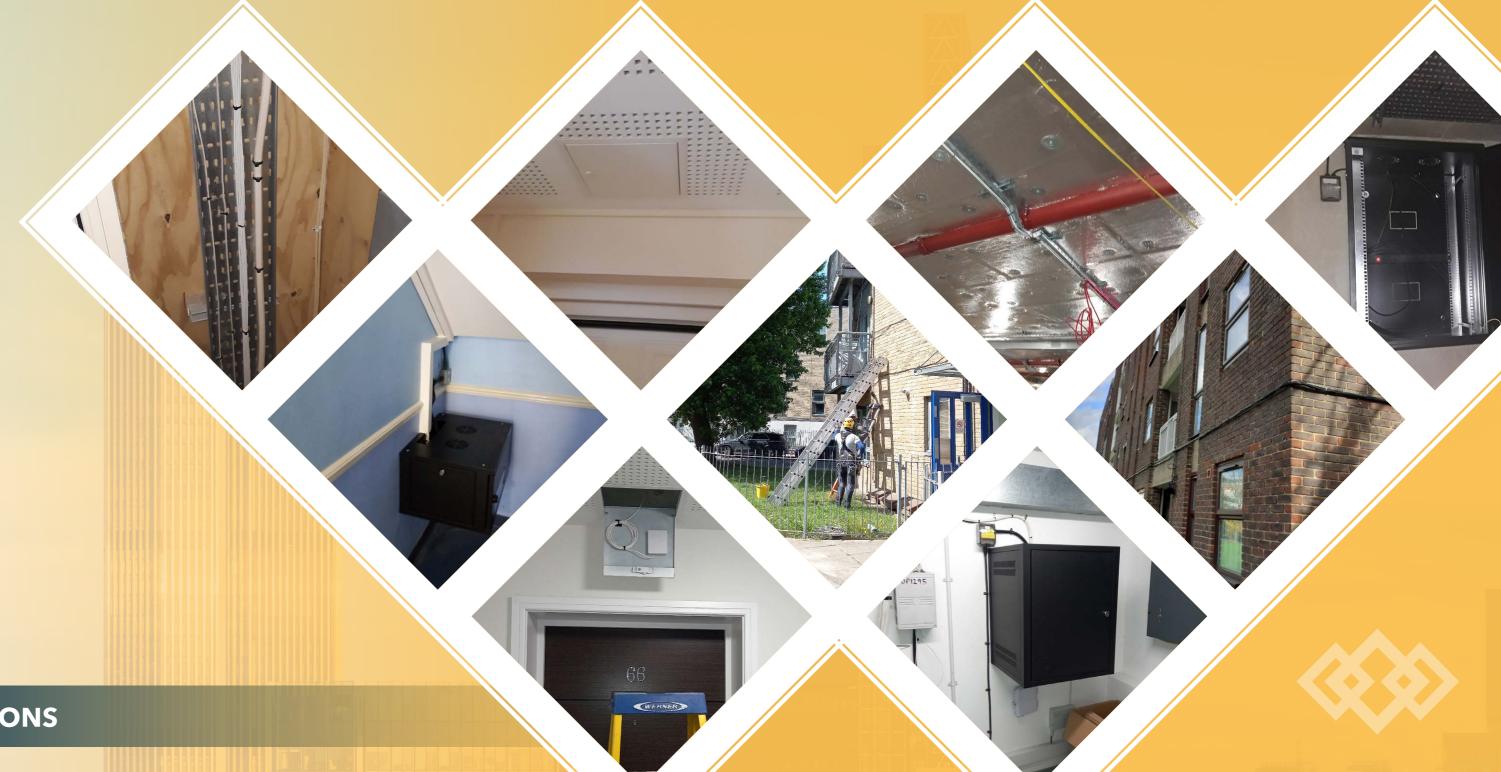

# ALSO BRILLIANT INSTALLING...

- Hatches
- Galv Steel Tray
- Galv trunking
- PVC trunking
- Catenary Wire
- Overhead
- Solid UPVC conduit
- Flexible UPVC and UPVC coated steel conduit
- Cabinets deployment
- Installing equipment into DP

### **SDU** What we do

- ✓ Creating a pathway for the ducting system into the house
- ✓ Blowing Fibre from cabinet to the premises
- ✓ Splicing & Jointing the fibre
- ✓ Indoor installation of ONT at the customer premises
- ✓ Provisioning the customer onto the UFB network