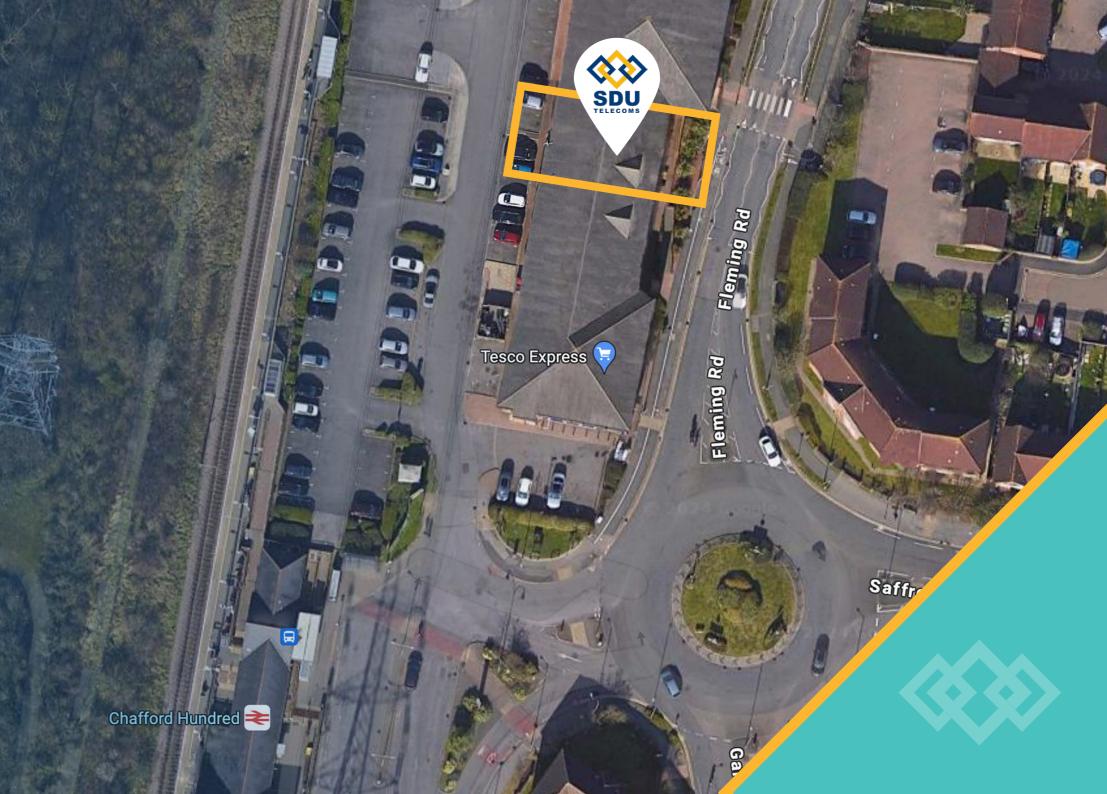

500<sub>m2</sub>

30 Parking Spaces

Upside Down House – Lakeside

Train Station (Chafford Hundred)

90 Desks

3 Meeting Rooms

**Facilities** 

# NICE PLACE TO WORK

24/7 Security

**CCTV** 

M25 Access