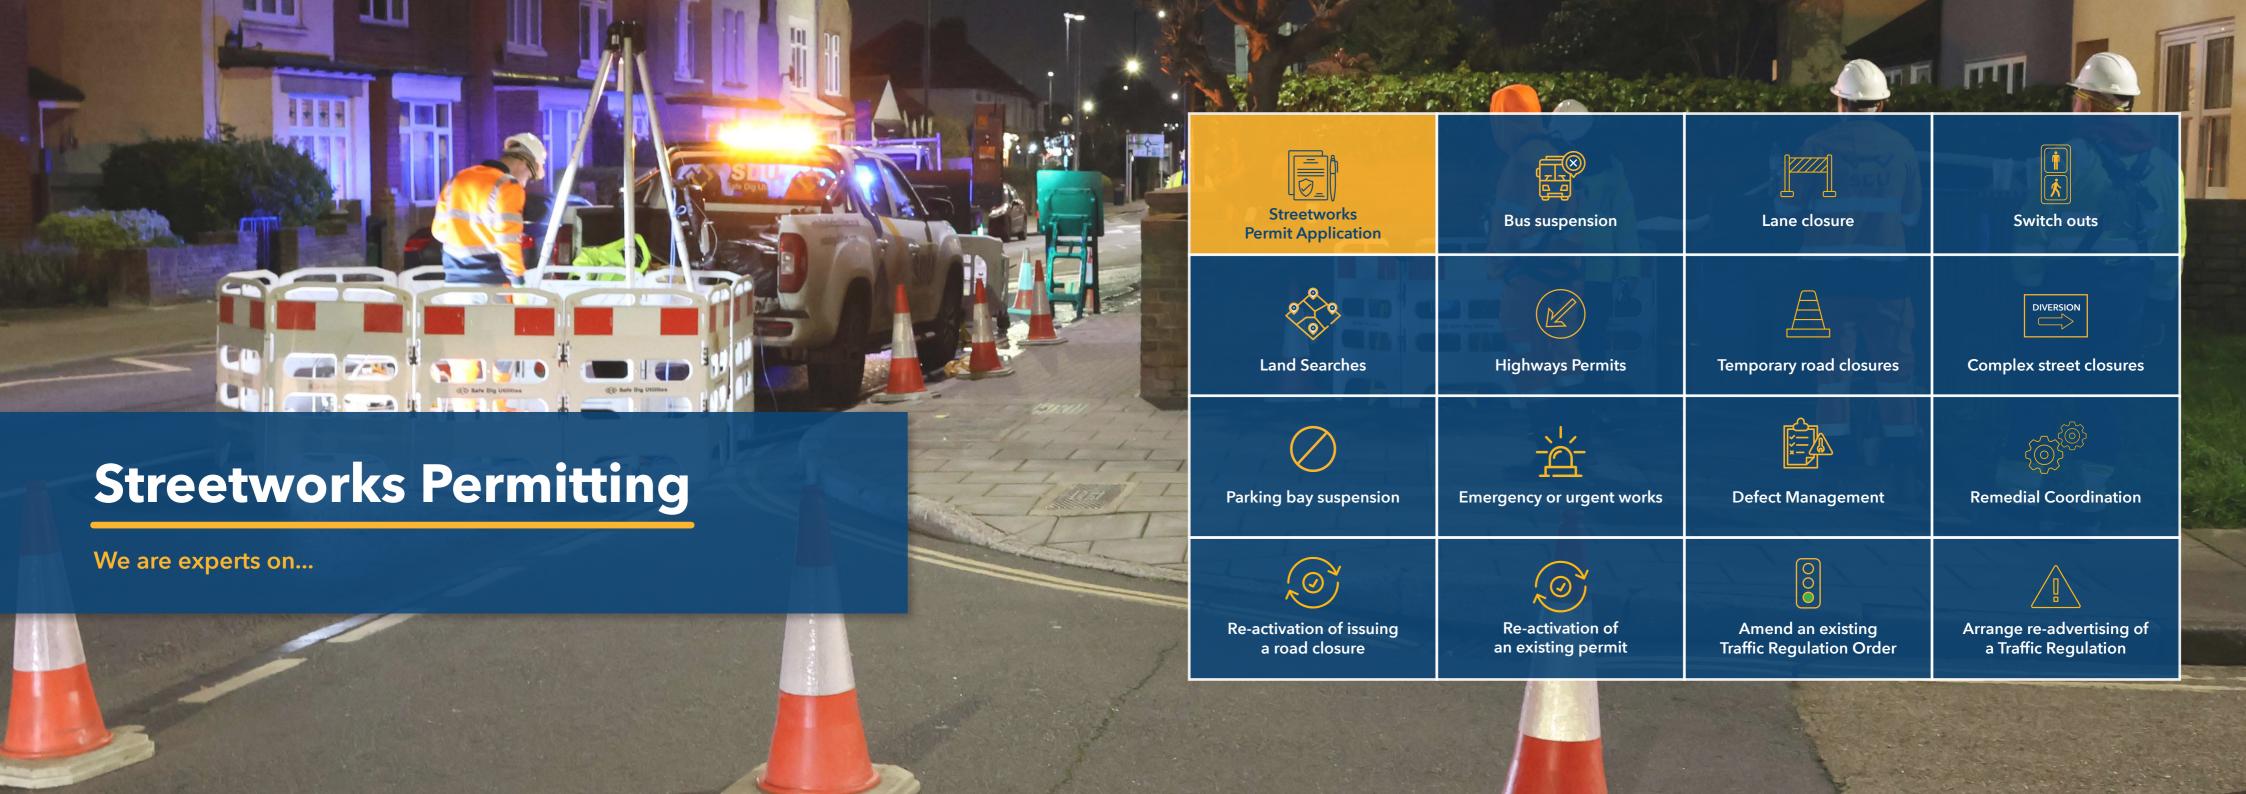

# WHYUS?

Traffic Management Plans & Setup Availability

Street Work Manager experts

Capability
+700
Permits/week

**Highly Experienced** 

High volume of applications

Quick & Effective

Experience
+290k
Permits Granted

Specialized Software of Management & Reporting

+9 Years Experience

+15,000 CAD Drawings

+15,000 Sites Set up

+1,800 Road Closured

+60 CAD Drawings / week

3 Reasons to Choose us:

Management of High Volume!