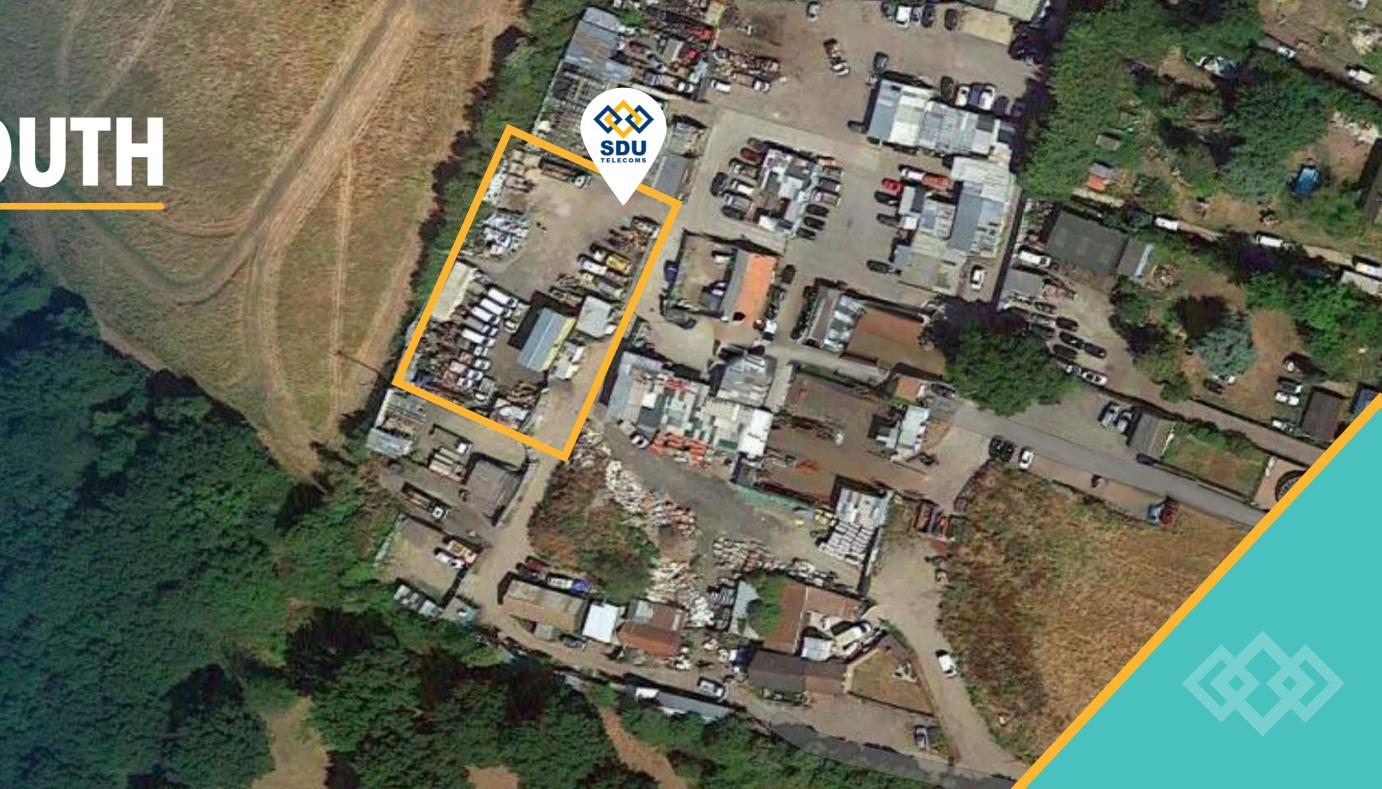

500<sub>m2</sub>

30 Parking Spaces

Upside Down House – Lakeside

Train Station (Chafford Hundred)

90 Desks

3 Meeting Rooms

**Facilities** 

# NICE PLACE TO WORK

24/7 Security

**CCTV** 

M25 Access

# AMPLE AMOUNT OF STORAGE

25.000m<sup>2</sup> Storage | CCTV and Insured | Fully TRR equipment | Blowing Machines | Splicers Machines | Traffic Management