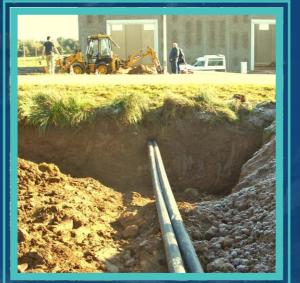

## + We prepare the Pathway for Fibre Installation

Trenching | Thrusting | Grass reinstatement | Concrete reinstatement | Asphalt reinstatement | Right Of Way (ROW)

#### **Fibre Installation Methods**