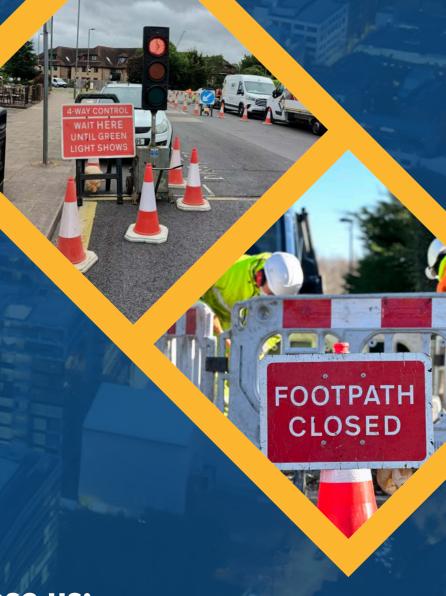

# WHYUS?

Traffic Management Plans & Setup Availability

Street Work Manager experts

Capability
+700
Permits/week

**Highly Experienced** 

High volume of applications

Quick & Effective

Experience
+290k
Permits Granted

Specialized Software of Management & Reporting

+9 Years Experience

+15,000 CAD Drawings

+15,000 Sites Set up

+1,800 Road Closured

+60 CAD Drawings / week

3 Reasons to Choose us:

Management of High Volume!