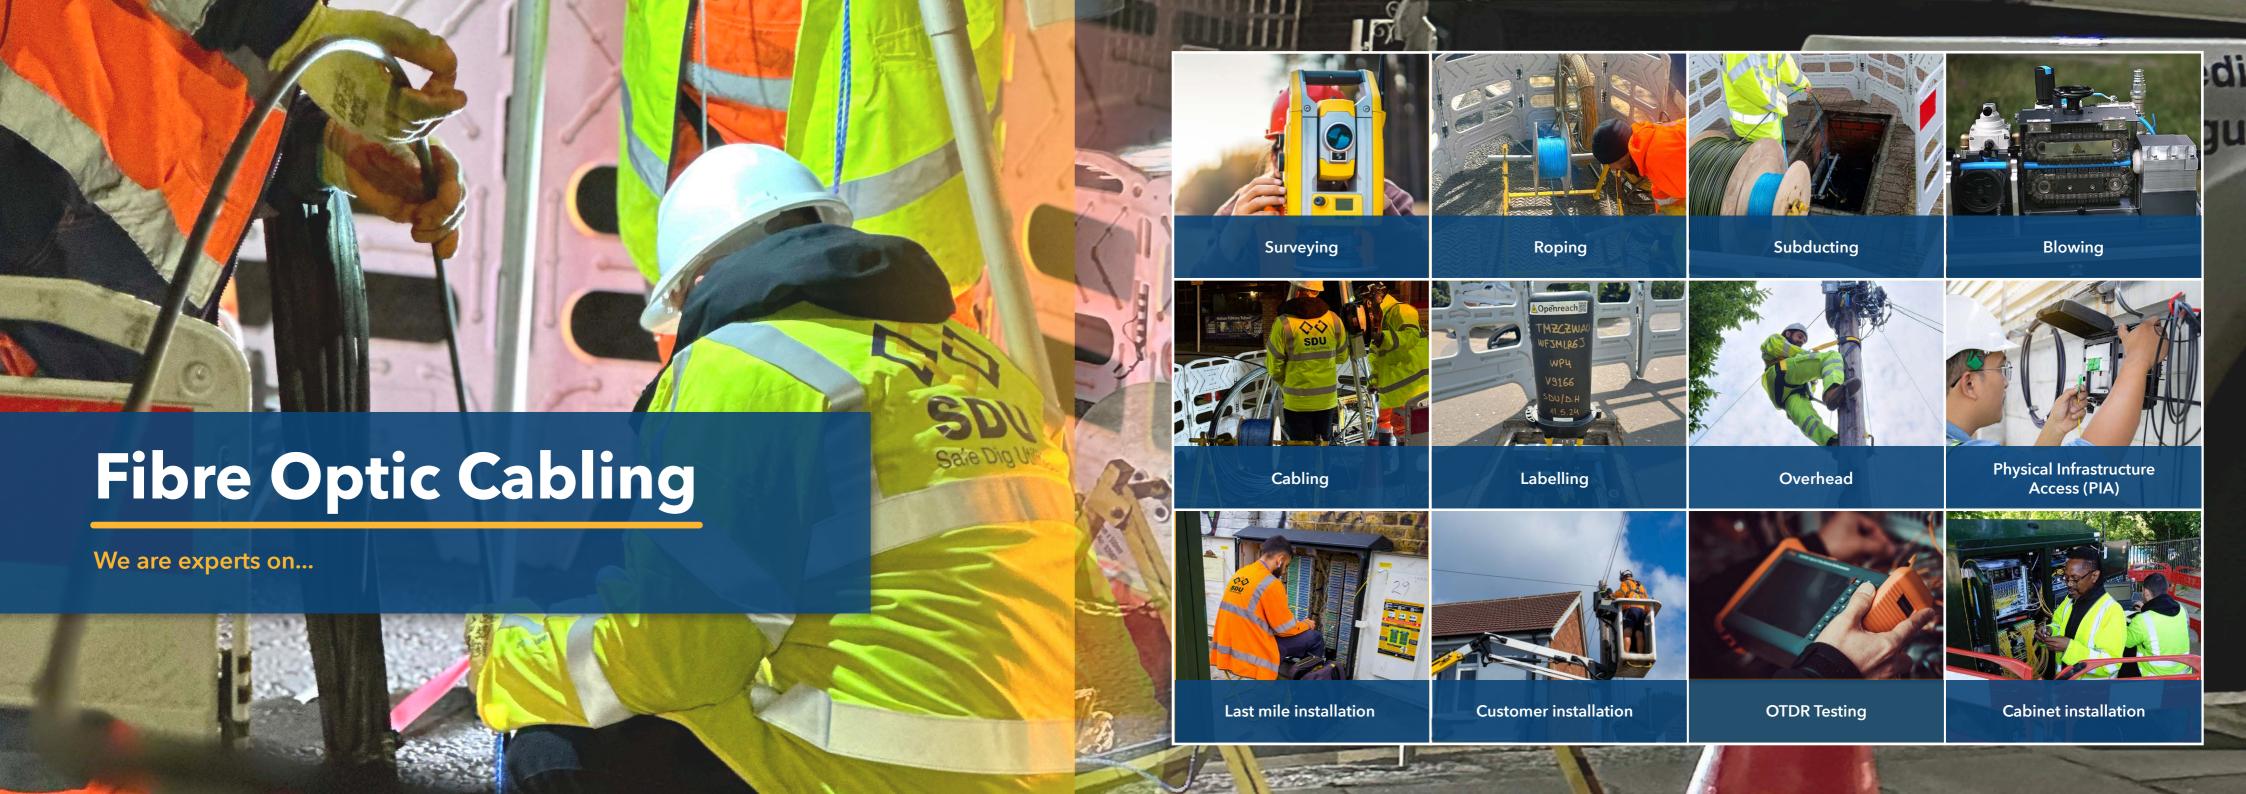

### **SDU** What we do

- ✓ Creating a pathway for the ducting system into the house
- ✓ Blowing Fibre from cabinet to the premises
- ✓ Splicing & Jointing the fibre
- ✓ Indoor installation of ONT at the customer premises
- ✓ Provisioning the customer onto the UFB network

## + We prepare the Pathway for Fibre Installation

Trenching | Thrusting | Grass reinstatement | Concrete reinstatement | Asphalt reinstatement | Right Of Way (ROW)

#### **Fibre Installation Methods**