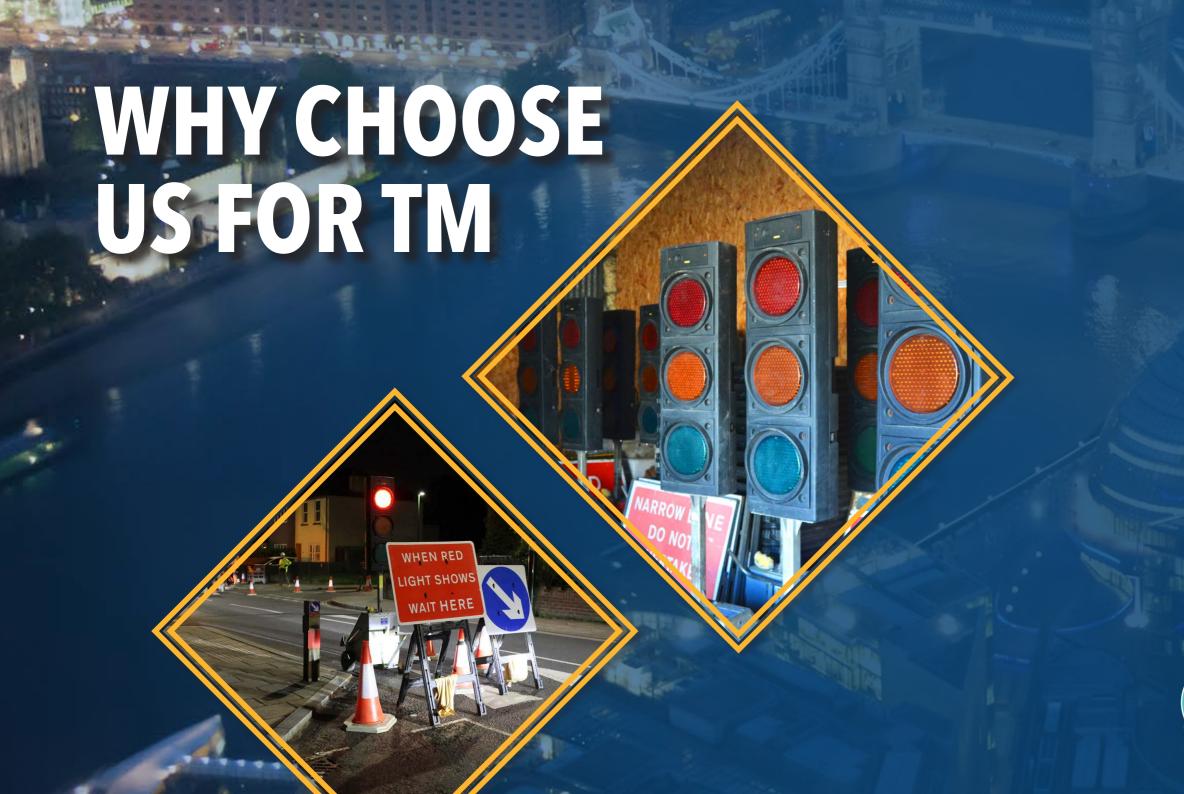

# WHYUS?

Traffic Management Plans & Setup Availability

Street Work Manager experts

Capability
+700
Permits/week

**Highly Experienced** 

High volume of applications

Quick & Effective

Experience
+290k
Permits Granted

Specialized Software of Management & Reporting

+9 Years Experience

+15,000 CAD Drawings

+15,000 Sites Set up

+1,800 Road Closured

+60 CAD Drawings / week

3 Reasons to Choose us:

Management of High Volume!