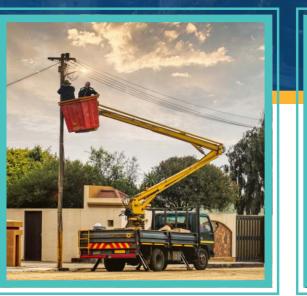

## Pole Installation

## **Power Infrastructure**

Fuel growth with us, your partners in Civil Engineering offering tailored solutions for robust energy infrastructure.

| Locating and Clearing Duct Blockages | Duct laying                      | Frame & Covers                  | Directional Drilling  |
|--------------------------------------|----------------------------------|---------------------------------|-----------------------|
| Trenching                            | Service Box &<br>Vault Placement | Conduit Placement<br>& Proofing | Cabinets Installation |
| Pole Setting<br>& Support Structures | Manhole                          | • Handholes                     | Pull Boxes            |