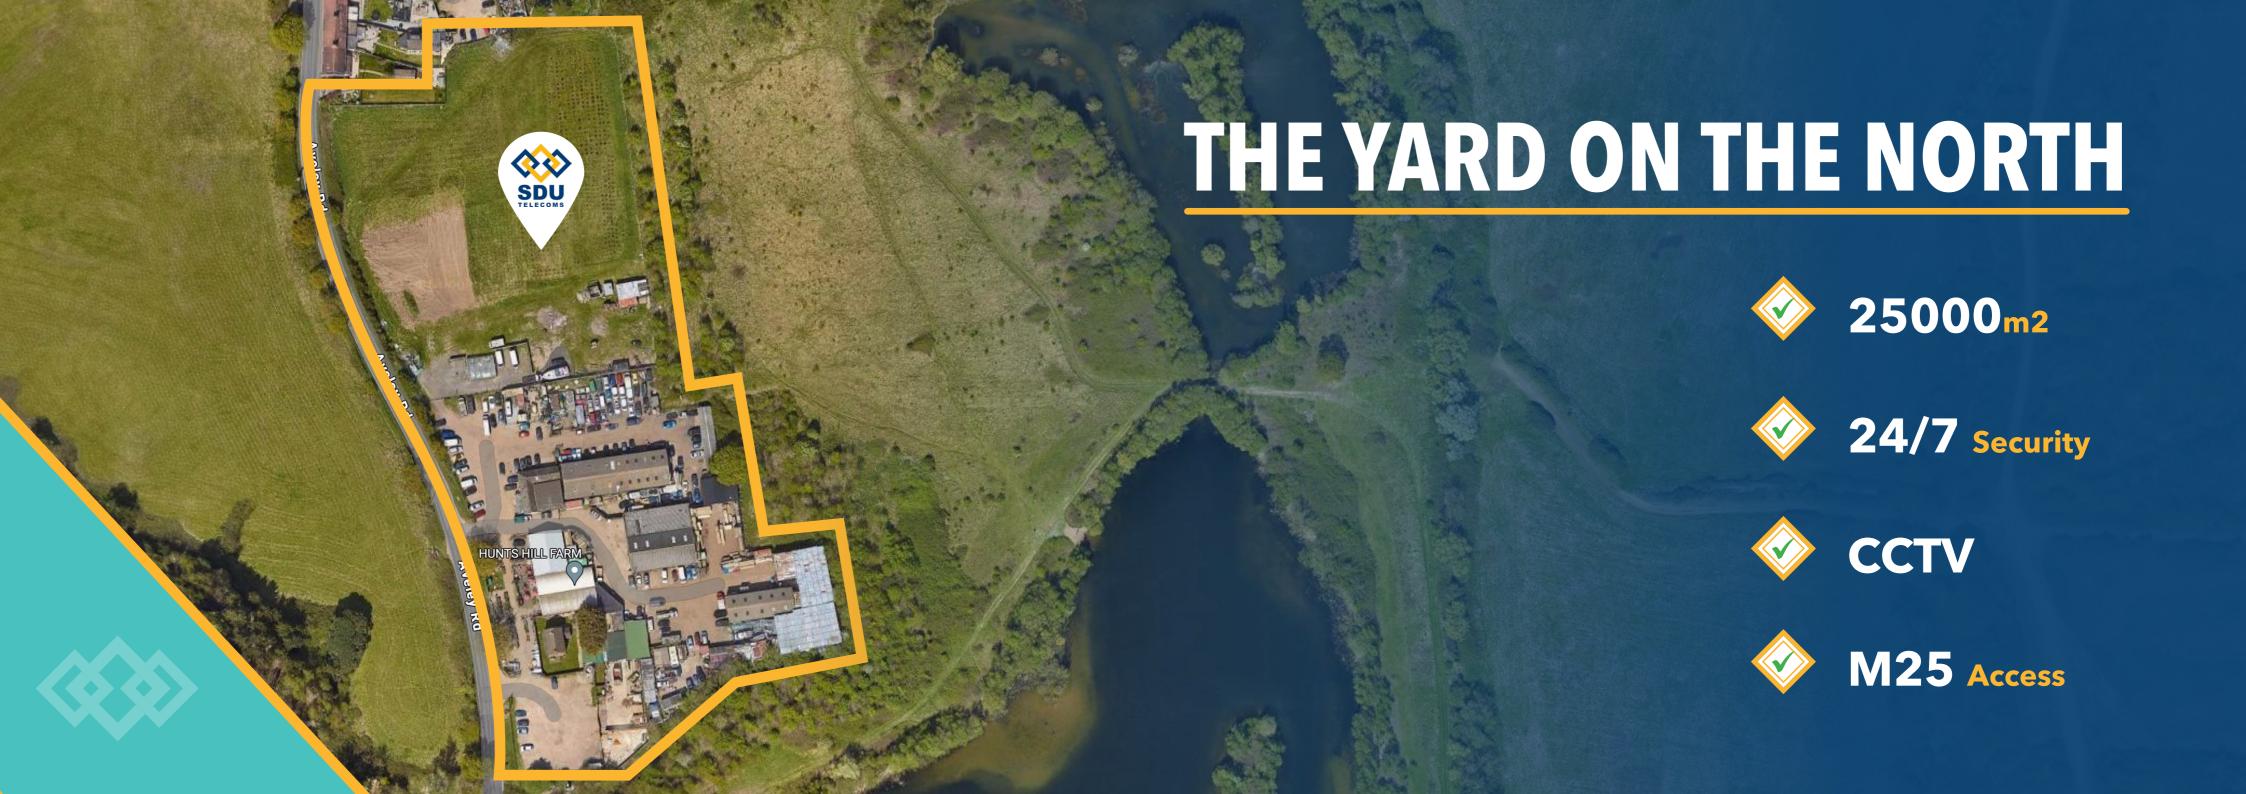

500<sub>m2</sub>

30 Parking Spaces

Upside Down House – Lakeside

Train Station (Chafford Hundred)

90 Desks

3 Meeting Rooms

**Facilities** 

# NICE PLACE TO WORK

24/7 Security

**CCTV** 

M25 Access

# AMPLE AMOUNT OF STORAGE

25.000m<sup>2</sup> Storage | CCTV and Insured | Fully TRR equipment | Blowing Machines | Splicers Machines | Traffic Management