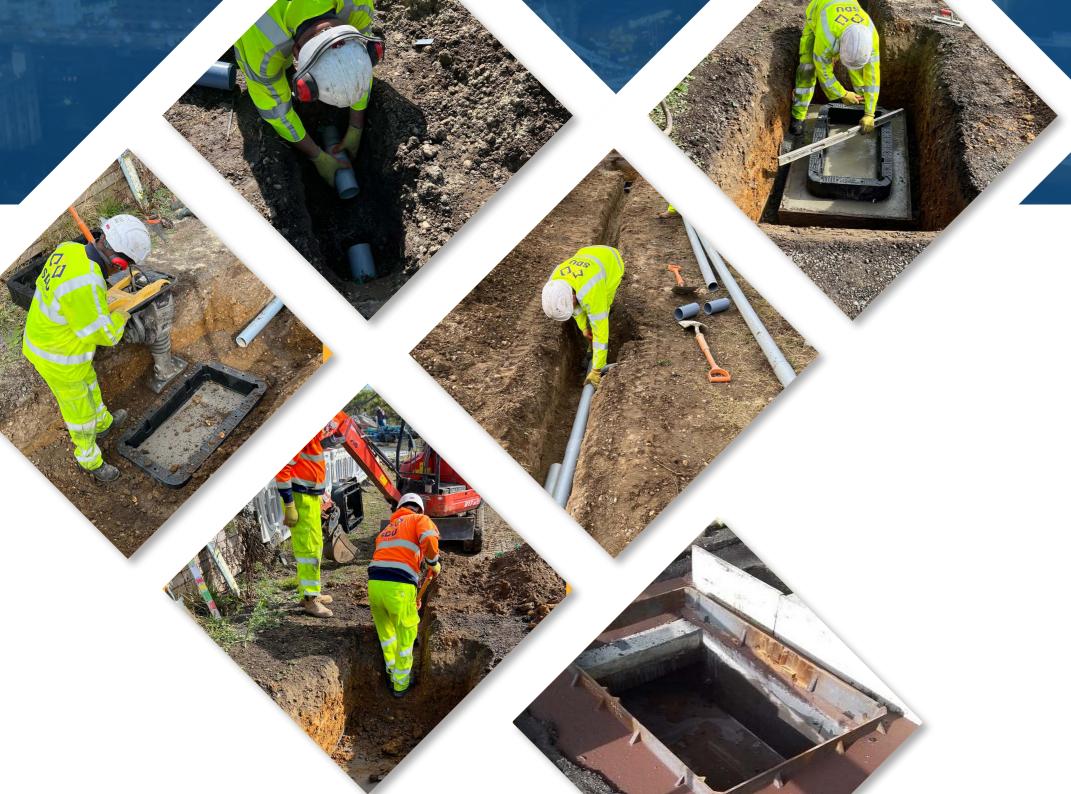

### **SDU** What we do

- ✓ Creating a pathway for the ducting system into the house
- ✓ Blowing Fibre from cabinet to the premises
- ✓ Splicing & Jointing the fibre
- ✓ Indoor installation of ONT at the customer premises
- ✓ Provisioning the customer onto the UFB network

## + We prepare the Pathway for Fibre Installation

Trenching | Thrusting | Grass reinstatement | Concrete reinstatement | Asphalt reinstatement | Right Of Way (ROW)