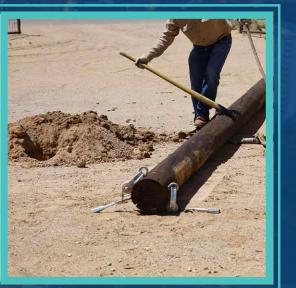

## Pole Installation

## + We prepare the Pathway for Fibre Installation

Trenching | Thrusting | Grass reinstatement | Concrete reinstatement | Asphalt reinstatement | Right Of Way (ROW)