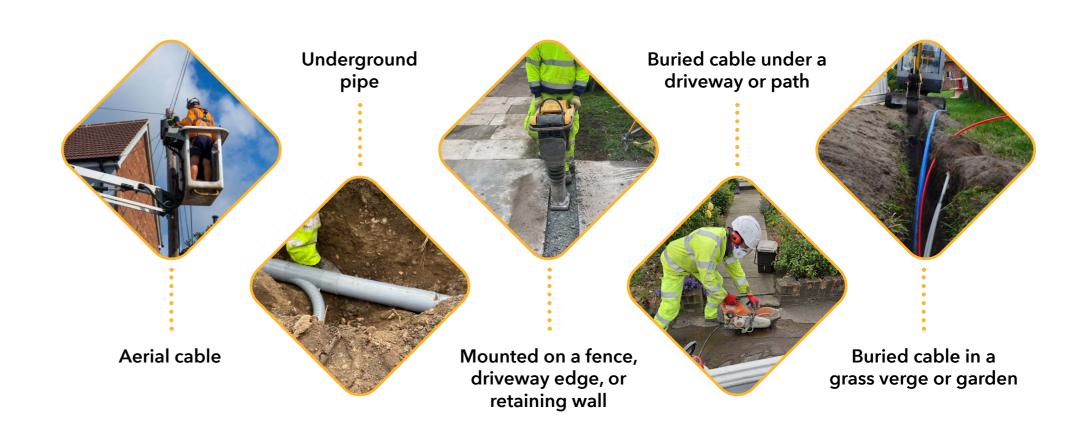

## + We prepare the Pathway for Fibre Installation

Trenching | Thrusting | Grass reinstatement | Concrete reinstatement | Asphalt reinstatement | Right Of Way (ROW)

#### **Fibre Installation Methods**