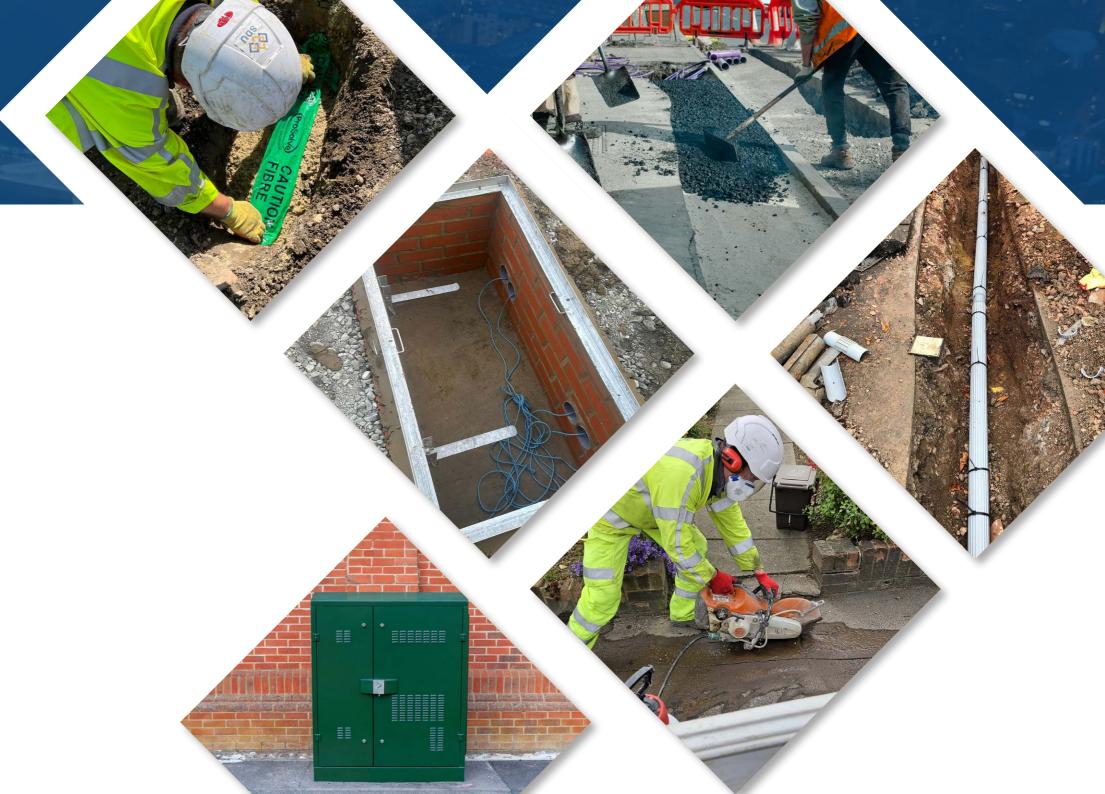

### **SDU** What we do

- ✓ Creating a pathway for the ducting system into the house
- ✓ Blowing Fibre from cabinet to the premises
- ✓ Splicing & Jointing the fibre
- ✓ Indoor installation of ONT at the customer premises
- ✓ Provisioning the customer onto the UFB network

## + We prepare the Pathway for Fibre Installation

Trenching | Thrusting | Grass reinstatement | Concrete reinstatement | Asphalt reinstatement | Right Of Way (ROW)