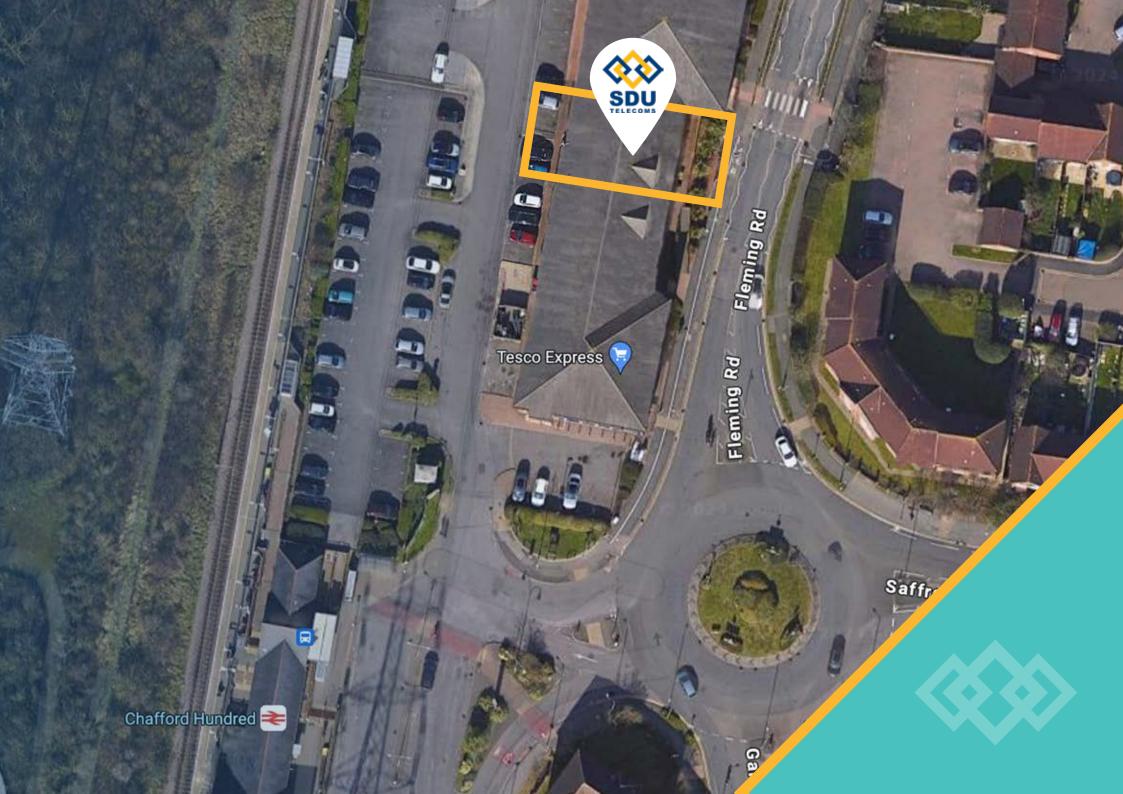

# THE HEADQUARTERS

500m2

**30** Parking Spaces

Upside Down 🌚

**3** Meeting Rooms

**Facilities** 

Traffic Management Illustrator

StreetWorks Coordinators