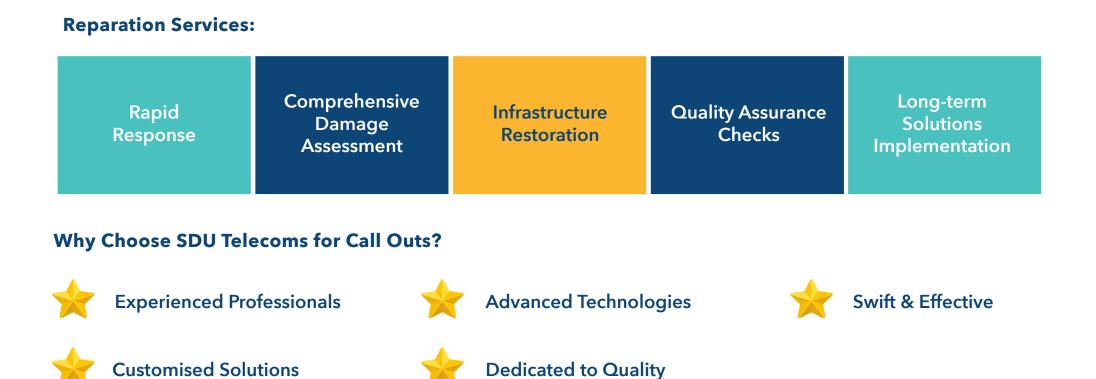

#### **Restoring Your Infrastructure to Peak Performance**

In the dynamic realm of telecom and power infrastructure, the unexpected can happen. Our services are designed to quickly address damages, ensuring minimal downtime and restoring the integrity of your network with lasting solutions.

#### Why Choose SDU Telecoms for Maintenance?