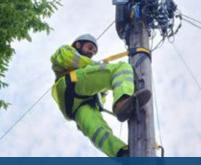

**Overhead Cabeling** 

SA001 (Overhead Safety) S8 (Overhead Cable Installation)