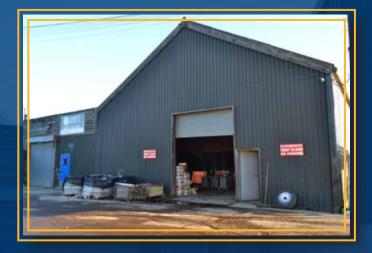

# THE YARD ON THE NORTH

# THE YARD ON THE SOUTH

# AMPLE AMOUNT OF STORAGE

25.000m<sup>2</sup> Storage

**CCTV** and Insured

Fully TRR equipment

Blowing Machines |

Splicers Machines

Traffic Management

100