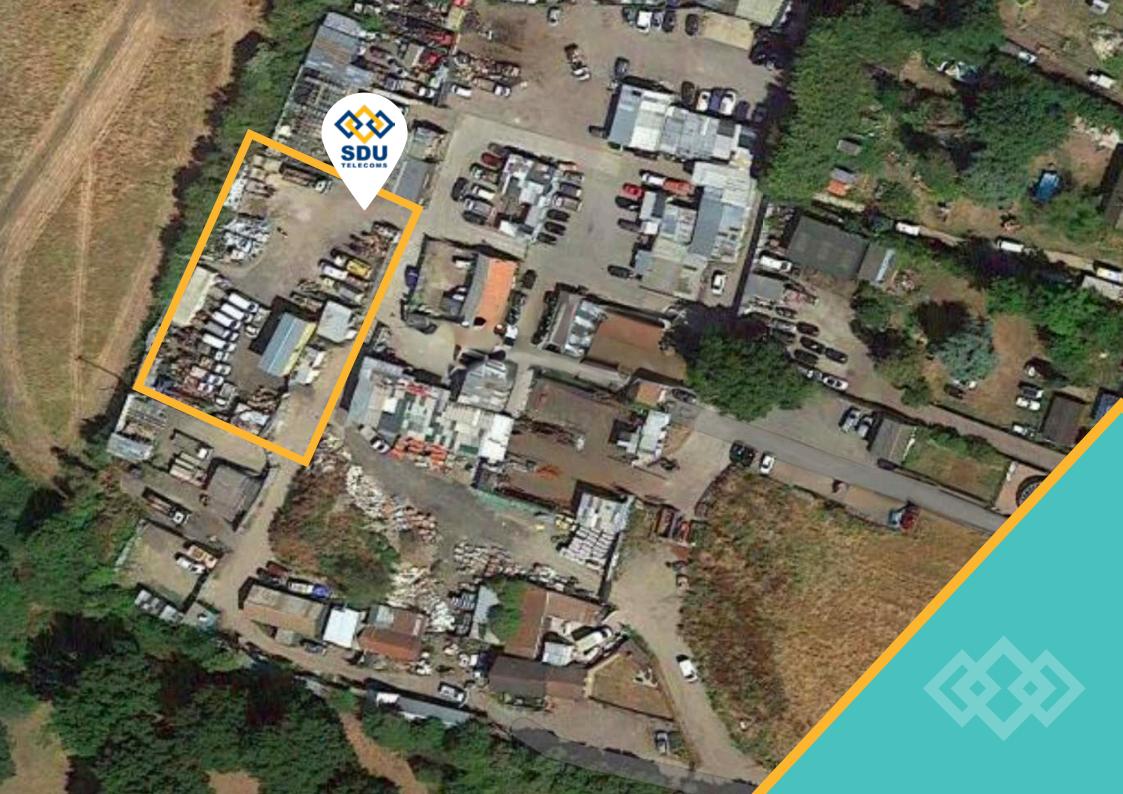

# THE YARD ON THE NORTH

# THE YARD ON THE SOUTH

# AMPLE AMOUNT OF STORAGE

25.000m<sup>2</sup> Storage

**CCTV** and Insured

Fully TRR equipment

Blowing Machines |

Splicers Machines

Traffic Management

100