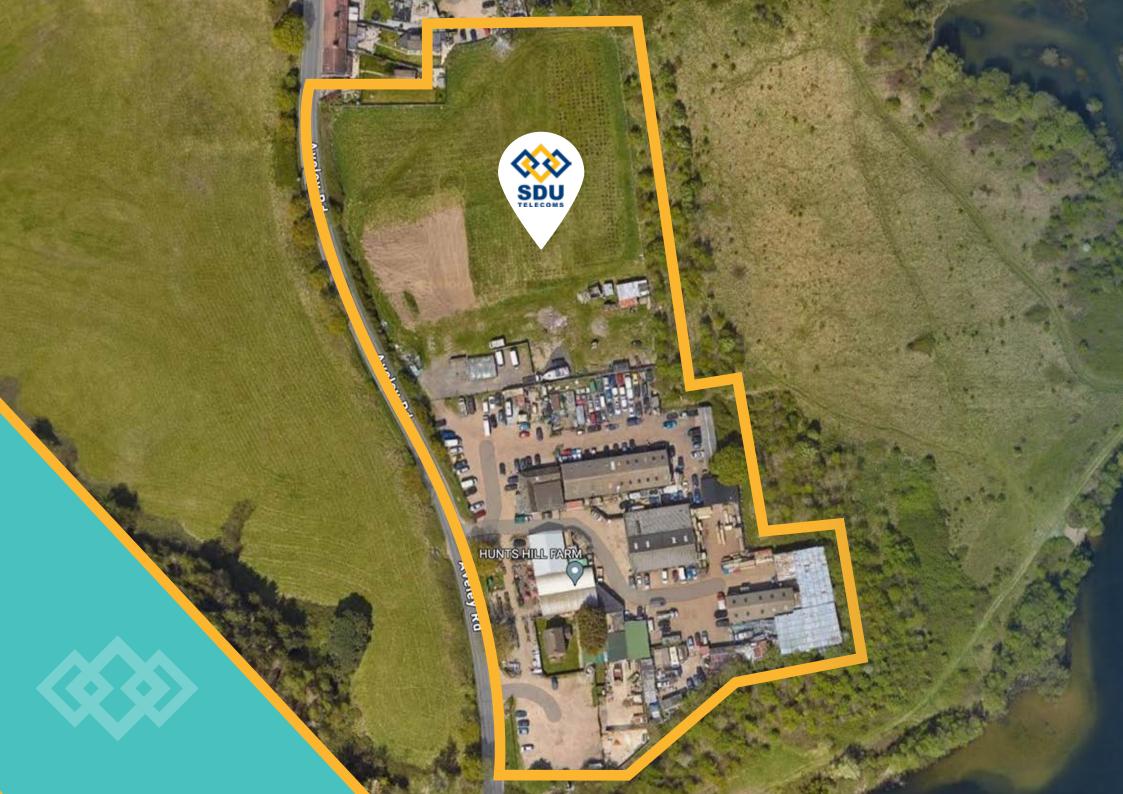

# THE YARD ON THE NORTH

# THE YARD ON THE SOUTH

# AMPLE AMOUNT OF STORAGE

25.000m<sup>2</sup> Storage

**CCTV** and Insured

Fully TRR equipment

Blowing Machines |

Splicers Machines

Traffic Management

100