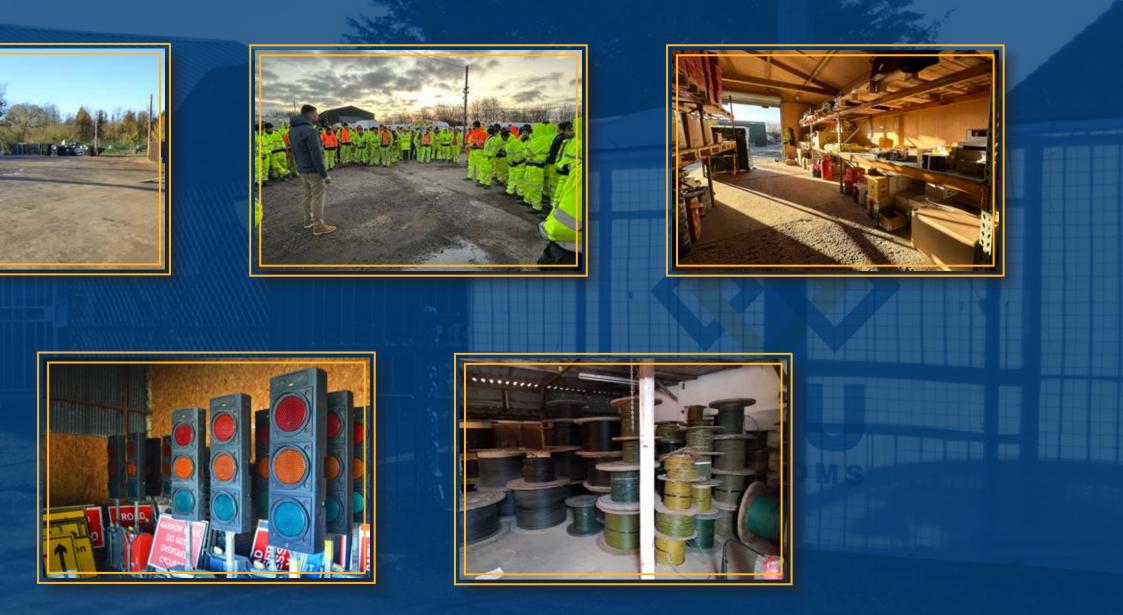

# THE HEADQUARTERS

500m2

**30** Parking Spaces

Upside Down 🌚

**3** Meeting Rooms

**Facilities** 

Traffic Management Illustrator

StreetWorks Coordinators

# NICE PLACE TO WORK

Project Manager

**Delivery Managers** 

H&S & Supervisors

# THE YARD ON THE NORTH

# THE YARD ON THE SOUTH

# AMPLE AMOUNT OF STORAGE

25.000m<sup>2</sup> Storage

**CCTV** and Insured

Fully TRR equipment

Blowing Machines |

Splicers Machines

Traffic Management

100

2h

OJO

**Grab Lorries** 

Mini Diggers

**Cherry Picker** 

**JCB** Vehicles

Hot Box Vehicles

Support Vehicles